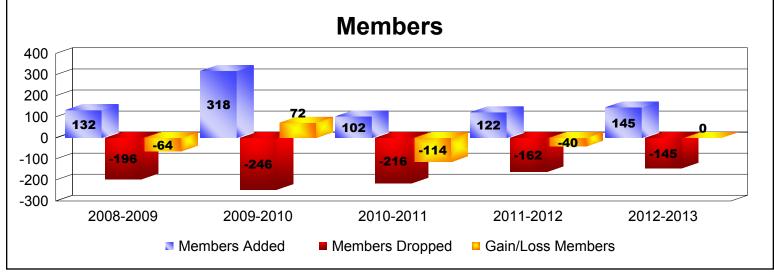

District 103IE As of June 2013 Cumulative

| Year      | New<br>Clubs | Dropped<br>Clubs | Gain/<br>Loss<br>Clubs | New<br>Members | Charter<br>Members | Reinstate<br>Members | Transfer<br>Members | Total<br>Member<br>Added | Total<br>Members<br>Dropped | Gain/<br>Loss<br>Members |
|-----------|--------------|------------------|------------------------|----------------|--------------------|----------------------|---------------------|--------------------------|-----------------------------|--------------------------|
| 2008-2009 | 0            | -2               | -2                     | 102            | 0                  | 4                    | 26                  | 132                      | -196                        | -64                      |
| 2009-2010 | 4            | -6               | -2                     | 149            | 91                 | 24                   | 54                  | 318                      | -246                        | 72                       |
| 2010-2011 | 0            | -1               | -1                     | 86             | 0                  | 1                    | 15                  | 102                      | -216                        | -114                     |
| 2011-2012 | 0            | -5               | -5                     | 90             | 0                  | 5                    | 27                  | 122                      | -162                        | -40                      |
| 2012-2013 | 1            | -2               | -1                     | 95             | 20                 | 4                    | 26                  | 145                      | -145                        | 0                        |
| Average   | 1            | -3               | -2                     | 104            | 22                 | 8                    | 30                  | 164                      | -193                        | -29                      |