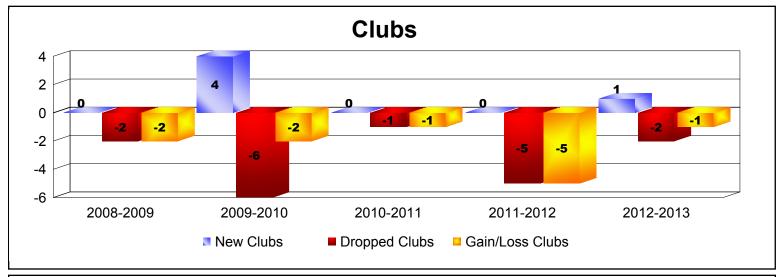

District 103IE As of June 2013 Cumulative

| Year      | New<br>Clubs | Dropped<br>Clubs | Gain/<br>Loss<br>Clubs | New<br>Members | Charter<br>Members | Reinstate<br>Members | Transfer<br>Members | Total<br>Member<br>Added | Total<br>Members<br>Dropped | Gain/<br>Loss<br>Members |
|-----------|--------------|------------------|------------------------|----------------|--------------------|----------------------|---------------------|--------------------------|-----------------------------|--------------------------|
| 2008-2009 | 0            | -2               | -2                     | 102            | 0                  | 4                    | 26                  | 132                      | -196                        | -64                      |
| 2009-2010 | 4            | -6               | -2                     | 149            | 91                 | 24                   | 54                  | 318                      | -246                        | 72                       |
| 2010-2011 | 0            | -1               | -1                     | 86             | 0                  | 1                    | 15                  | 102                      | -216                        | -114                     |
| 2011-2012 | 0            | -5               | -5                     | 90             | 0                  | 5                    | 27                  | 122                      | -162                        | -40                      |
| 2012-2013 | 1            | -2               | -1                     | 95             | 20                 | 4                    | 26                  | 145                      | -145                        | 0                        |
| Average   | 1            | -3               | -2                     | 104            | 22                 | 8                    | 30                  | 164                      | -193                        | -29                      |