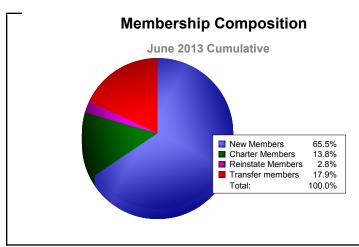

District 103IE As of June 2013 Cumulative

| Year      | New<br>Clubs | Dropped<br>Clubs | Gain/<br>Loss<br>Clubs | New<br>Members | Charter<br>Members | Reinstate<br>Members | Transfer<br>Members | Total<br>Member<br>Added | Total<br>Members<br>Dropped | Gain/<br>Loss<br>Members |
|-----------|--------------|------------------|------------------------|----------------|--------------------|----------------------|---------------------|--------------------------|-----------------------------|--------------------------|
| 2008-2009 | 0            | -2               | -2                     | 102            | 0                  | 4                    | 26                  | 132                      | -196                        | -64                      |
| 2009-2010 | 4            | -6               | -2                     | 149            | 91                 | 24                   | 54                  | 318                      | -246                        | 72                       |
| 2010-2011 | 0            | -1               | -1                     | 86             | 0                  | 1                    | 15                  | 102                      | -216                        | -114                     |
| 2011-2012 | 0            | -5               | -5                     | 90             | 0                  | 5                    | 27                  | 122                      | -162                        | -40                      |
| 2012-2013 | 1            | -2               | -1                     | 95             | 20                 | 4                    | 26                  | 145                      | -145                        | 0                        |
| Average   | 1            | -3               | -2                     | 104            | 22                 | 8                    | 30                  | 164                      | -193                        | -29                      |